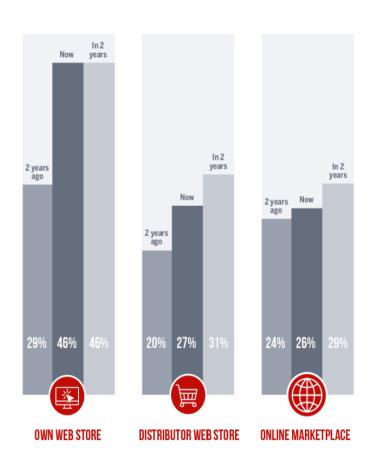

s            | \$ 1.04 | 20% Import Tariffs  |
| Manufacturer<br>Margin    | \$ 1.67 | 37.5% Margin        |
| Importer                  | \$ 2.09 | 20% Margin          |
| Distributor Broker        | \$ 2.11 | 1% Sales Commission |
| Distributor               | \$2.48  | 15% Margin          |
| Retail Broker             | \$ 2.56 | 3% Sales Commission |
| Sprouts Farmers<br>Market | \$ 3.84 | 50% Markup          |

Source: Specialty Food Webinar July 2021





- The U.S. B2B e-commerce market is expected to double its worth by 2020 when it is projected to be worth \$1 trillion.
- Nielsen expects the food and beverage industry to benefit from these developments. Its research indicates that 55% of consumers have purchased and are willing to buy grocery products online again in the future.





# Distribution Channel Overview of Snack Bars finates





Source: Euromonitor International: Packaged Food, 2020.

### E-Commerce Sites



#### **Direct to Consumers**

Thrive Market: <a href="https://thrivemarket.com/brand/thrive-market">https://thrivemarket.com/brand/thrive-market</a>

- A top-rated natural and organic store . Do not carry any GMO food.
- Information for vendors: https://thrivemarket.com/brand-partnerships and https://www.rangeme.com/thrivemarket

Kalyx: https://www.kalyx.com/

• Quality organic and natural products. Sell fresh and in bulk, and environmentally friendly. Bulk herbs, bulk spices, capsules, extracts.

VitaCost: https://www.vitacost.com/health-solutions

- Specialty items , organic, non-GMO,
- Over 40,000 health and wellness product
- New Vendor: send e