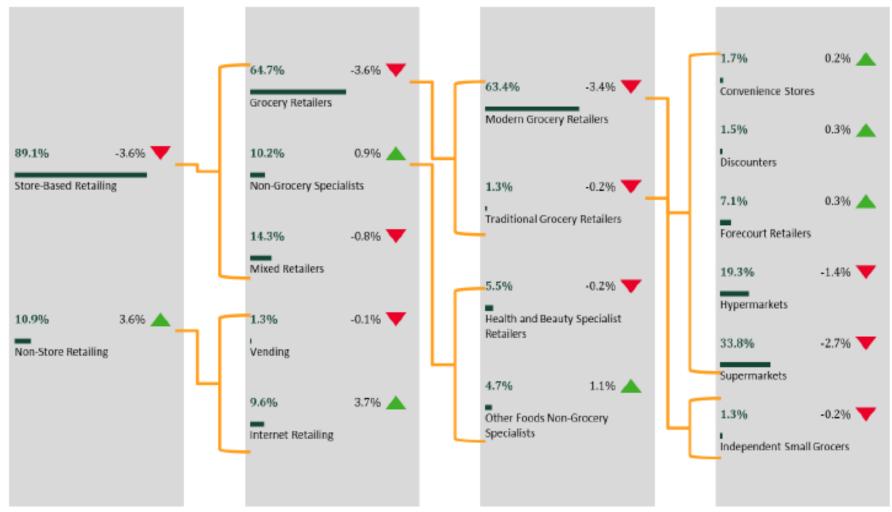

<br>Margin    | \$ 1.67 | 37.5% Margin        |
| Importer                  | \$ 2.09 | 20% Margin          |
| Distributor Broker        | \$ 2.11 | 1% Sales Commission |
| Distributor               | \$2.48  | 15% Margin          |
| Retail Broker             | \$ 2.56 | 3% Sales Commission |
| Sprouts Farmers<br>Market | \$ 3.84 | 50% Markup          |

Source: Specialty Food Webinar July 2021





- The U.S. B2B e-commerce market is expected to double its worth by 2020 when it is projected to be worth \$1 trillion.
- Nielsen expects the food and beverage industry to benefit from these developments. Its research indicates that 55% of consumers have purchased and are willing to buy grocery products online again in the future.





# Distribution Channel Overview of Snack Bars finates





Source: Euromonitor International: Packaged Food, 2020.

### E-Commerce Sites



#### **Direct to Consumers**

Thrive Market: <a href="https://thrivemarket.com/brand/thrive-market">https://thrivemarket.com/brand/thrive-market</a>

- A top-rated natural and organic store . Do not carry any GMO food.
- Information for vendors: https://thrivemarket.com/brand-partnerships and https://www.rangeme.com/thrivemarket

Kalyx: https://www.kalyx.com/

• Quality organic and natural products. Sell fresh and in bulk, and environmentally friendly. Bulk herbs, bulk spices, capsules, extracts.

VitaCost: https://www.vitacost.com/health-solutions

- Specialty items , organic, non-GMO,
- Over 40,000 health and wellness product
- New Vendor: send email to Vendor Funding Manager to request a vendor applicatio