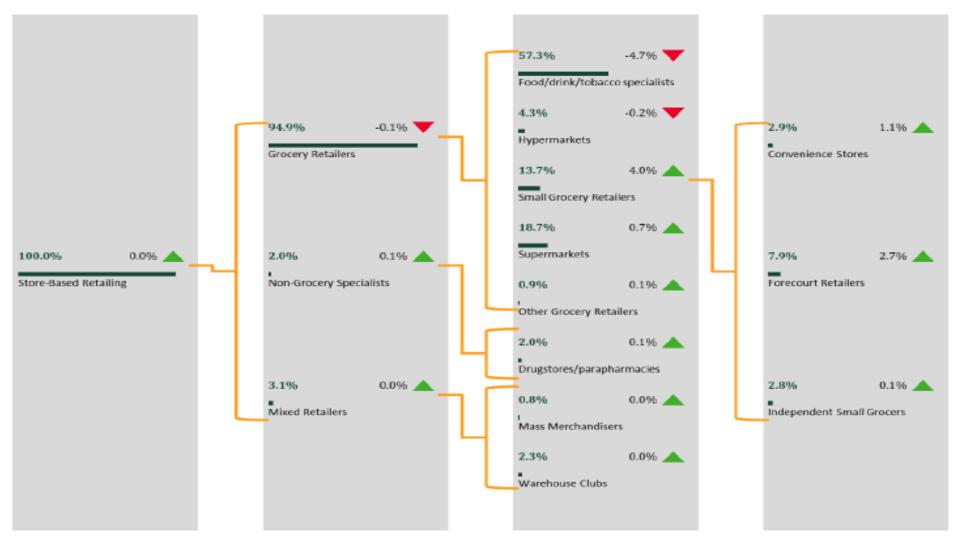

manufacturer or the bonded facilities of an importer.

Licensed importers and distributors (**Tier 2**) act in cooperation with the federal and state governments; they help ensure that alcoholic beverage taxes are reliably collected. Importers, distributors and control boards are only allowed to sell to licensed retailers.

Licensed outlets like liquor stores, bars or restaurants (**Tier 3**) ensure that alcoholic is sold to those who are of legal age to purchase it.

If alcoholic is sold outside of the three-tier system, the government loses revenue from alcoholic beverage taxes.

No individual or entity except the state regulator itself is allowed to own and operate more than one tier of the system (tied house rules).



Source: Park Street



### Alcohol Distribution Channel Overview



(Fourcourt Retailer = the area outside the sales room or the convenience store of a gas station)

Source: Euromonitor International: Alcoholic Drinks, 2020.

## Alcohol Distributors



| Name