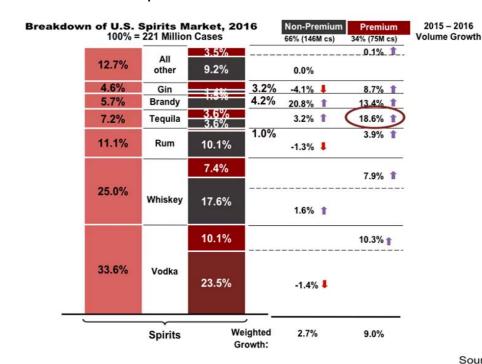

"the taste of
fruit and botanical
essences only 73
calories"

Labels and design of the bottle are important.

Millennials demanding authentic, all-natural, low alcoholic drinks with flavor



Figure 5-21: Evolution and forecast of spirits market in the USA, 2013-2023; total value, EUR millions

# Alcohol Market in the US Forecast



Source: Euromonitor International: Alcoholic Drinks, 2020.



# Spirits and Wine Consumption by States



### Premium Sector



#### **Premium sector increasing exponentially**

From 2015 to 2016, premium brands grew more than twice as much as non-premium brands in almost every category. Overall growth for premium products was 9%. Five-year projections reflect estimated market share growth for premium products to reach 23.6% compared to 2.9% for non-premium.





Sources: Beer Handbook, Liquor Handbook, IWSR, Park Street Analyses; Note: Non-Premium = "Standard" and "Value", Premium = "Premium," "Super Premium," and "Ultra Premium"

Source: Beverage Information Group, IWSR, Park Street Analyses;



# Pricing Examples

#### Wine Category:

An example. A goal is to get to \$9.99 retail (USD). Assuming that the price at the winery is \$30 USD per case for a 12 packs of 750ml.

| Winery FOB                                  | \$30  |
|---------------------------------------------|-------|
| Ocean Freight (Apx)                         | \$5   |
| Fed Tax/Duty/Custom Broker/Other Fees       | \$5   |
| Landed Cost For Importer                    | \$40  |
| Importers Margin 33%                        | \$20  |
| Price to Distributor