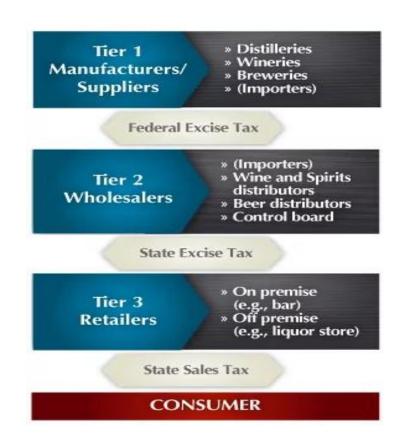

eral Excise Taxes are collected when goods leave the premises of the manufacturer or the bonded facilities of an importer.

Licensed importers and distributors (**Tier 2**) act in cooperation with the federal and state governments; they help ensure that alcoholic beverage taxes are reliably collected. Importers, distributors and control boards are only allowed to sell to licensed retailers.

Licensed outlets like liquor stores, bars or restaurants (**Tier 3**) ensure that alcoholic is sold to those who are of legal age to purchase it.

If alcoholic is sold outside of the three-tier system, the government loses revenue from alcoholic beverage taxes.

No individual or entity except the state regulator itself is allowed to own and operate more than one tier of the system (tied house rules).



Source: Park Street



### Alcohol Distribution Channel Overview



(Fourcourt Retailer = the area outside the sales room or the convenience store of a gas station)

Source: Euromonitor International: Alcoholic Drinks, 2020.

## Alcohol Distributors



| Name