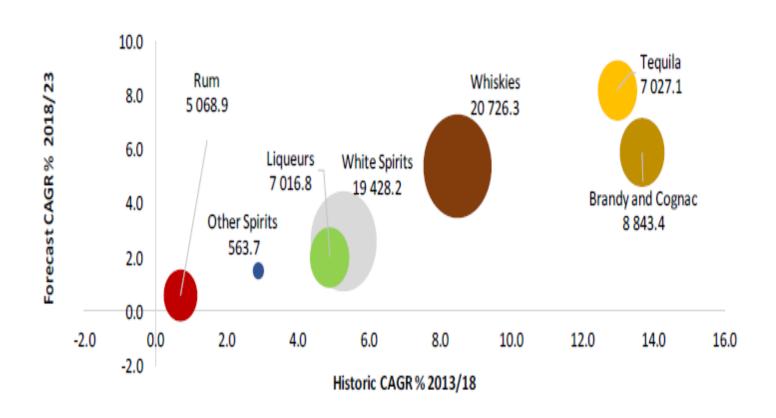

achieve these goals







Non-alcoholic





The U.S. Treasury's Alcoholic and Tobacco Tax and Trade Bureau (TTB) disallows alcoholic manufacturers from making any health statements in the labeling or marketing of alcoholic beverages.

tps://www.ttb.gov/images/newsletters/archives/ 020/ttb-newsletter08142020.html



Absolut vodka - as a cocktail, soda, with different fruit flavors, mango, lime grapefruit. Offered also in cans



Vodka with
Watermelon & Basil –
"the taste of
fruit and botanical
essences only 73
calories"

Labels and design of the bottle are important.

Millennials demanding authentic, all-natural, low alcoholic drinks with flavor



Figure 5-21: Evolution and forecast of spirits market in the USA, 2013-2023; total value, EUR millions

# Alcohol Market in the US Forecast



Source: Euromonitor International: Alcoholic Drinks, 2020.



# Spirits and Wine Consumption by States



### Premium Sector



#### **Premium sector increasing exponentially**

From 2015 to 2016, premium brands grew more than twice as much as non-premium brands in almost every category. Overall growth for premium products was 9%. Five-year projections reflect estimated market share growth for premium products to reach 23.6% compared to 2.9% for non-premium.





Sources: Beer Handbook, Liquor Handbook, IWSR, Park Street Analyses; Note: Non-Premium = "Standard" and "Value", Premium = "Premium," "Super Premium," and "Ultra Premium"

Source: Beverage Information Group, IWSR, Park Street Analyses;



# Pricing Examples

#### Wine Category:

An example. A goal is to get to \$9.99 retail (USD