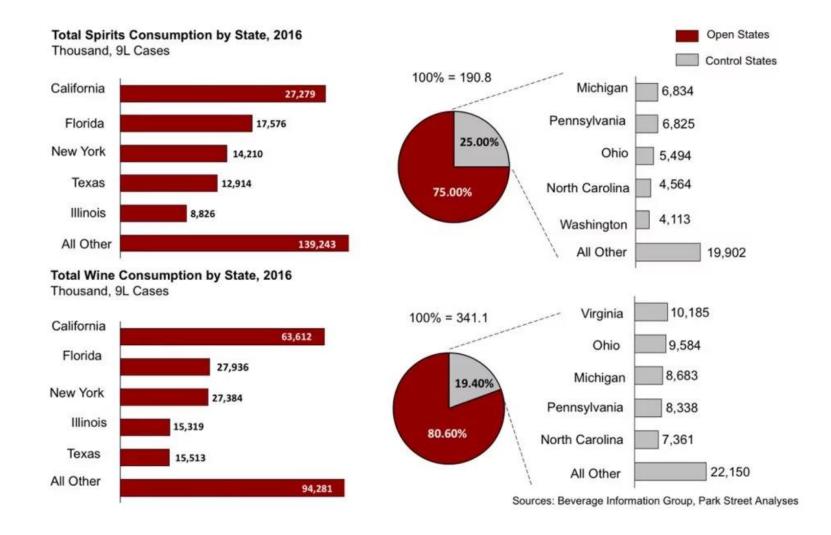

eau (TTB) disallows alcoholic manufacturers from making any health statements in the labeling or marketing of alcoholic beverages.

tps://www.ttb.gov/images/newsletters/archives/ 020/ttb-newsletter08142020.html



Absolut vodka - as a cocktail, soda, with different fruit flavors, mango, lime grapefruit. Offered also in cans



Vodka with
Watermelon & Basil –
"the taste of
fruit and botanical
essences only 73
calories"

Labels and design of the bottle are important.

Millennials demanding authentic, all-natural, low alcoholic drinks with flavor



Figure 5-21: Evolution and forecast of spirits market in the USA, 2013-2023; total value, EUR millions

# Alcohol Market in the US Forecast



Source: Euromonitor International: Alcoholic Drinks, 2020.



# Spirits and Wine Consumption by States



### Premium Sector



#### **Premium sector increasing exponentially**

From 2015 to 2016, premium brands grew more than twice as much as non-premium brands in almost every category. Overall growth for premium products was 9%. Five-year projections reflect estimated market share growth for premium products to reach 23.6% compared to 2.9% for non-premium.





Sources: Beer Handbook, Liquor Handbook, IWSR, Park Street Analyses; Note: Non-Premium = "Standard" and "Value", Premium = "Premium," "Super Premium," and "Ultra Premium"

Source: Beverage Information Group, IWSR, Park Street Analyses;



# Pricing Examples

#### Wine Category:

An example. A goal is to get to \$9.99 retail (USD). Assuming that the price at the winery is \$30 USD per case for a 12 packs of 750ml.

| Winery FOB